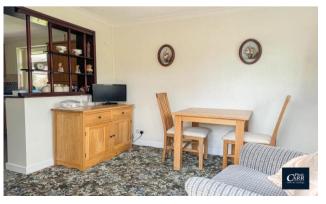

# **Property Specification**

Extended Detached Bungalow Generous Corner Plot Detached Garage & Driveway Three Bedrooms Refitted Shower Room

Kitchen 2.58m (8'6") x 2.40m (7'10")

Dining Area 2.87m (9'5") x 2.48m (8'2")

Living Room 6.21m (20'5") x 3.13m (10'3") max

Bedroom 1 8' 10" x 13' 2" (4.75m x 4.01m)

Bedroom 2 3.20m (10'6") x 2.94m (9'8")

Bedroom 3 2.11m (6'11") x 1.92m (6'4")