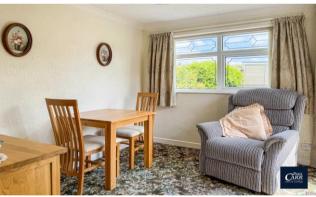

# **Property Specification**

Extended Detached Bungalow Generous Corner Plot Detached Garage & Driveway Three Bedrooms Refitted Shower Room

Kitchen 2.58m (8'6") x 2.40m (7'10")

Dining Area 2.87m (9'5") x 2.48m (8'2")

Living Room 6.21m (20'5") x 3.13m (10'3") max

Bedroom 1 8' 10" x 13' 2" (4.75m x 4.01m)

Bedroom 2 3.20m (10'6") x 2.94m (9'8")

Bedroom 3 2.11m (6'11") x 1.92m (6'4")