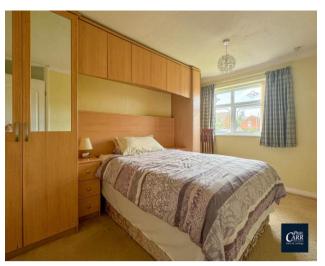

Living Room 6.21m (20'5") x 3.13m (10'3") max

Bedroom 1 8' 10" x 13' 2" (4.75m x 4.01m)

Bedroom 2 3.20m (10'6") x 2.94m (9'8")

Bedroom 3 2.11m (6'11") x 1.92m (6'4")