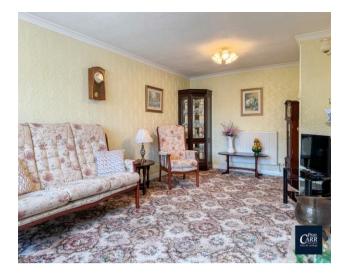

Living Room 6.21m (20'5") x 3.13m (10'3") max

Bedroom 1 8' 10" x 13' 2" (4.75m x 4.01m)

Bedroom 2 3.20m (10'6") x 2.94m (9'8")

Bedroom 3 2.11m (6'11") x 1.92m (6'4")