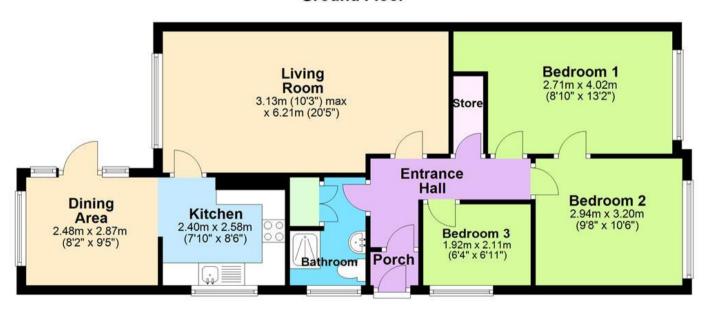

#### Viewer's Note:

Services connected: Council tax band: C Tenure: Freehold This floor plan is not drawn to scale and is for illustration purposes only

Energy Efficiency Rating

### **Ground Floor**

Map Location

# **Property Specification**

Extended Detached Bungalow Generous Corner Plot Detached Garage & Driveway Three Bedrooms Refitted Shower Room

Kitchen 2.58m (8'6") x 2.40m (7'10")

Dining Area 2.87m (9'5") x 2.48m (8'2")

Living Room 6.21m (20'5") x 3.13m (10'3") max

Bedroom 1 8' 10" x 13' 2" (4.75m x 4.01m)

Bedroom 2 3.20m (10'6") x 2.94m (9'8")

Bedroom 3 2.11m (6'11") x 1.92m (6'4")